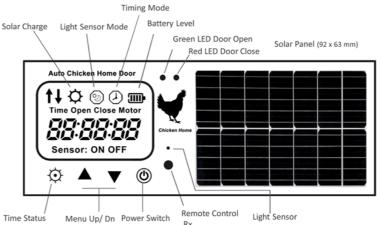

#### **Reliable Power and Solar Efficiency**

Featuring a built-in 2200mAh battery and a 1.3W solar panel, this automatic door ensures continuous operation regardless of weather or power access. For additional flexibility, an optional 3W external solar panel can be added. Thanks to the smart

#### **Four Operating Modes**

Choose from light-sensing mode, remote control mode, manual mode, and timed mode to suit your needs. Effortlessly manage the door's operation using the convenient control panel or remote control.

#### **Large LCD Display**

The intuitive, backlit LCD screen clearly displays the current mode, door status, and battery level, making it simple for users of all ages, including the elderly, to operate.

### **Specification**

| Product Name        | SolarGuard Automatic Chicken Coop Door                                                                                                        |
|---------------------|-----------------------------------------------------------------------------------------------------------------------------------------------|
| Battery             | Li-ion Rechargeable 2200mAh                                                                                                                   |
| Power Source        | Built-in 1.3W Solar Panel, Rechargeable Battery; external Solar Panel (option)                                                                |
| LCD Display         | Large LCD display with backlight                                                                                                              |
| LED Power Indicator | Green LED door open; Red LED door closed                                                                                                      |
| Light Sensor        | Light Sensor                                                                                                                                  |
| IP Rating           | IP65 waterproof                                                                                                                               |
| Physical / Box Dim. | 350 (L) x 230 (W) x 100 (D) / 255 (W) x 120(D) x 380 (H)mm                                                                                    |
| Weight              | 945g (N.W.) / 1.3 kgs (G.W.); 1.53 Kgs ()                                                                                                     |
| Contents            | 1 x SolarGuard automatic chicken coop door, 1 x Remote<br>Controller, 1 x User Manual, 1 x screws pack; External 3W<br>solar panel (optional) |