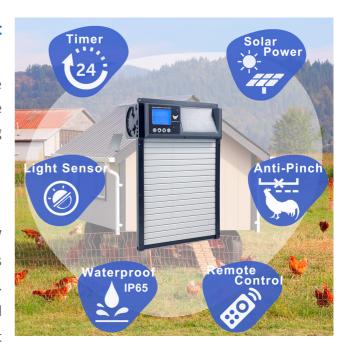

# Automatic Operation with Timer & Light Control

Easily program the door to open and close with the built-in timer or light-sensing mode. Enjoy the freedom to go out or sleep in without worrying about your flock.

#### **Reliable Power and Solar Efficiency**

Featuring a built-in 2200mAh battery and a 1.3W solar panel, this automatic door ensures continuous operation regardless of weather or power access. For additional flexibility, an optional 3W external solar panel can be added. Thanks to the smart

#### **Four Operating Modes**

Choose from light-sensing mode, remote control mode, manual mode, and timed mode to suit your needs. Effortlessly manage the door's operation using the convenient control panel or remote control.

#### **Anti-Pinch Safety Door**

The unique safety sensors function like elevator doors, retracting the door if pressure is detected, ensuring your chickens can safely enter and exit without injury.

#### Weatherproof & Durable

Constructed from robust aluminum alloy and ABS materials, this door is designed with an IP65 rating to withstand harsh weather conditions, operating reliably from -26°C to 55°C. It provides effective protection for your poultry against predators such as coyotes and foxes, all while ensuring safe operation without injury.