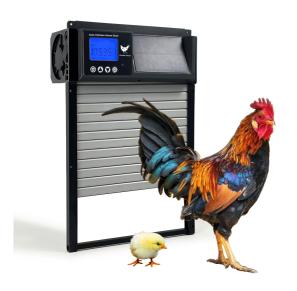

## SolarGuard 24/7 Automatic Chicken Coop Door

The **SolarGuard** Automatic Chicken Coop Door offers unmatched convenience and safety for poultry management. Featuring a built-in solar panel and 2200 mAh battery, this door operates seamlessly in all weather conditions and can also be charged via extra external solar panel (option). With four operating modes, including timer and light-sensing, and a large, intuitive LCD display, managing your coop has never been easier.

The anti-pinch safety sensors and robust, weatherproof construction ensure your chickens are always protected. Upgrade to the **SolarGuard** automatic door

for reliable, hassle-free operation and peace of mind.