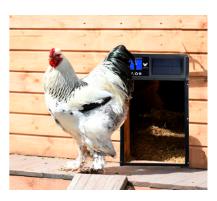

## SolarGuard 24/7 Automatic Chicken Coop Door

The **SolarGuard** Automatic Chicken Coop Door offers unmatched convenience and safety for poultry management. Featuring a built-in solar panel and 2200 mAh battery, this door operates seamlessly in all weather conditions and can also be charged via extra external solar panel (option). With four operating modes, including timer and light-sensing, and a large, intuitive LCD display, managing your coop has never been easier.

#### **Large LCD Display**

The intuitive, backlit LCD screen clearly displays the current mode, door status, and battery level, making it simple for users of all ages, including the elderly, to operate.